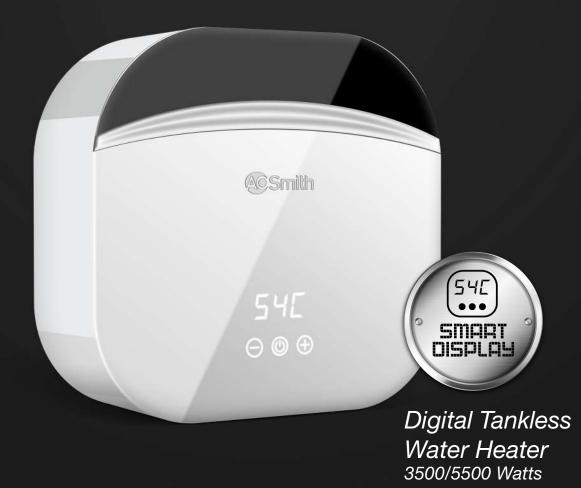

## Bathing Experience Redefined.

Relaxing Bath | Smart display | Compact Size Instant Heating | Constant Temperature

## For shower heater and multipoint application

Water Heater 3500/5500 Watts

Always be in control with Smart Display

Easy to use touch control

Compact size to suit installation of your choice\*\*

Get Constant hot water with high powered heating element

Save energy with automatic power control

Built-in memory remembers your last setting

World's No.1 Water Heater manufacturer

Call (02) 8740 6675 or visit www.aosmith.com.ph 😭 https://www.facebook.com/aosmithph 😰 https://twitter.com/AOSmithPH 🞯 https://instagram.com/aosmithph