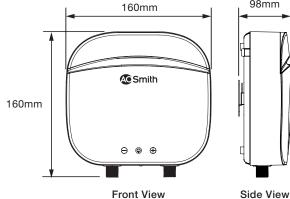

## **Specifications**

| MODEL                            | TE-35              |              | TE-55              |
|----------------------------------|--------------------|--------------|--------------------|
| Rated Voltage                    |                    | 220-240V     |                    |
| Power                            | 3.5kW              |              | 5.5kW              |
| Rated Current                    | 16A                |              | 21.7A              |
| Required Circuit Breaker         | 32A                |              | 32A                |
| Required wire                    | 1.5mm <sup>2</sup> |              | 2.5mm <sup>2</sup> |
| Over Heating Protection          |                    | 60°c         |                    |
| Thermal Cut-out (Manual reset)   |                    | 95°c         |                    |
| Min. Water Flow to activate unit | 1L/min             |              | 1.8L/min           |
| Water Pressure                   |                    | 0.02-0.6M/Pa |                    |
| Water Connection                 |                    | G 1/2*       |                    |
| Dimensions (L x W x H)           |                    | 98*160*98mm  |                    |